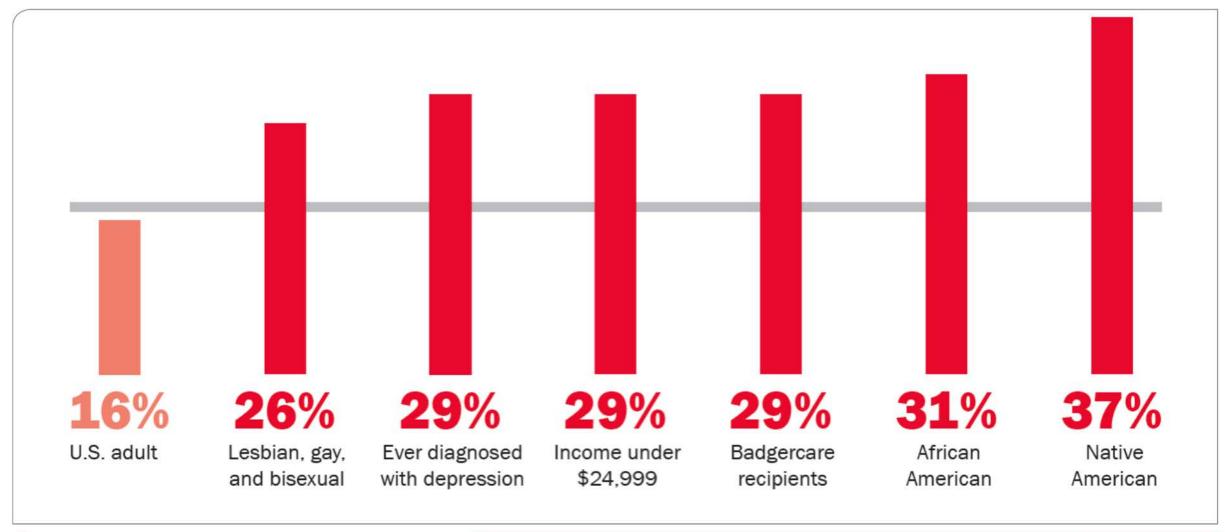

# SOME POPULATIONS USE TOBACCO MORE THAN OTHERS

**‡** AMERICAN LUNG ASSOCIATION