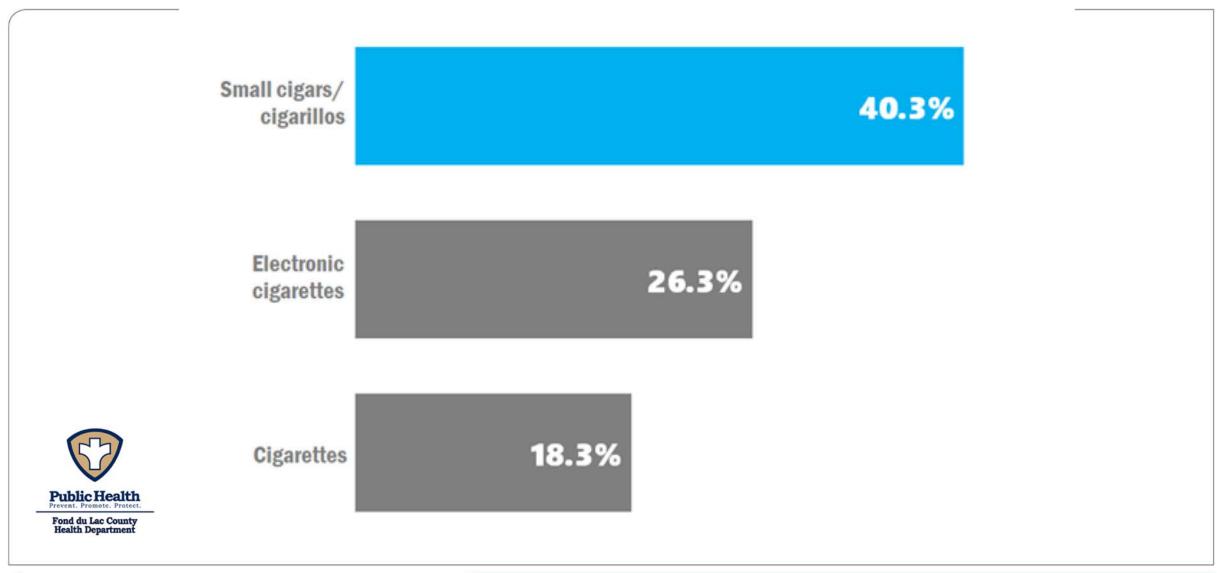

## Youth often buy little cigars and cigarillos themselves.

+ AMERICAN LUNG ASSOCIATION.

**+ AMERICAN LUNG ASSOCIATION**®