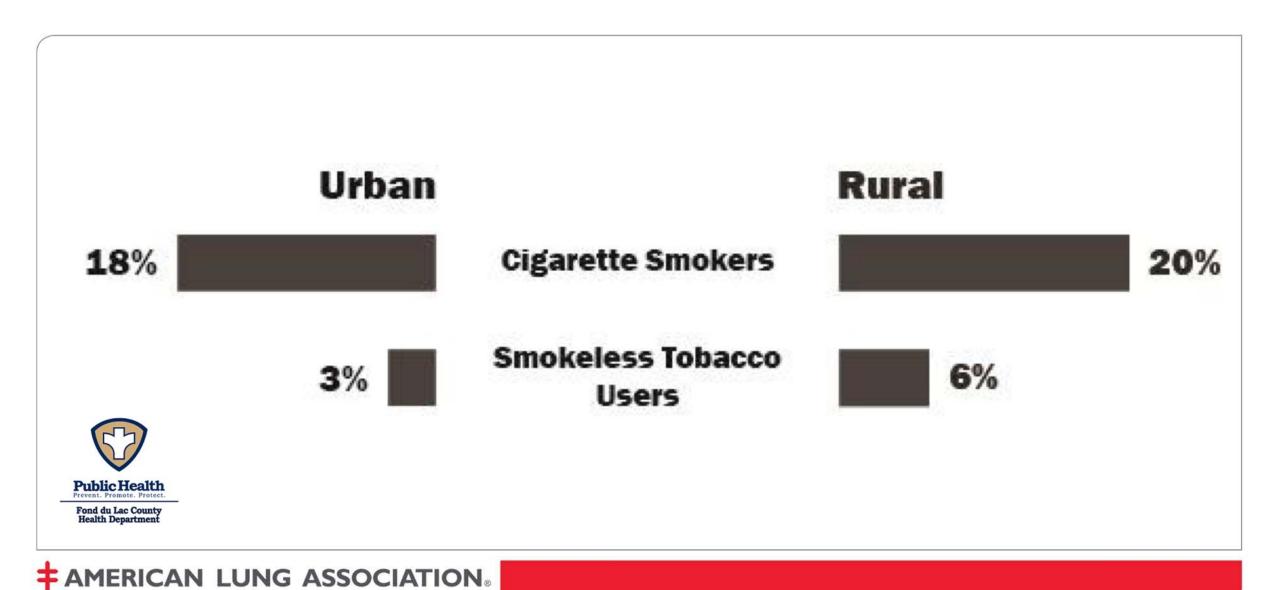

# SOME POPULATIONS USE TOBACCO MORE THAN OTHERS

**‡** AMERICAN LUNG ASSOCIATION