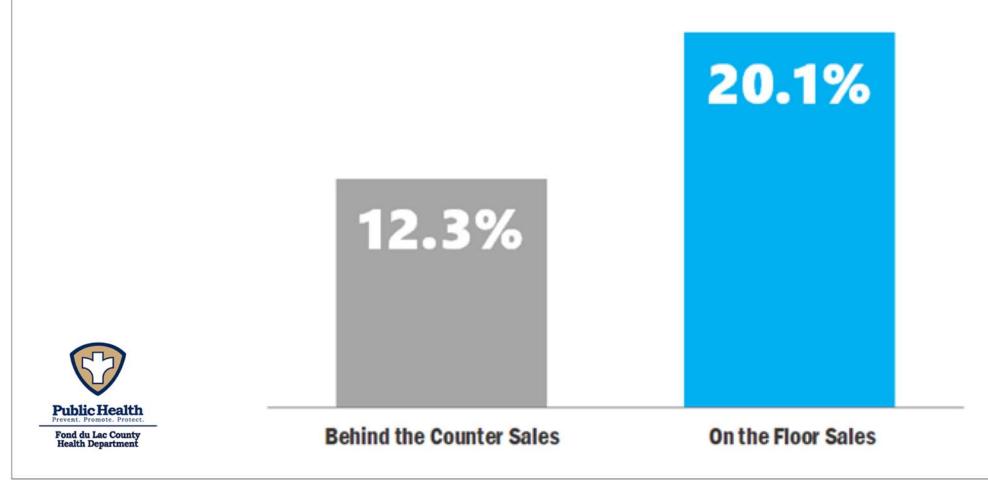

# Tobacco products on the sales floor are more likely to be sold to minors than those behind the counter.

+ AMERICAN LUNG ASSOCIATION