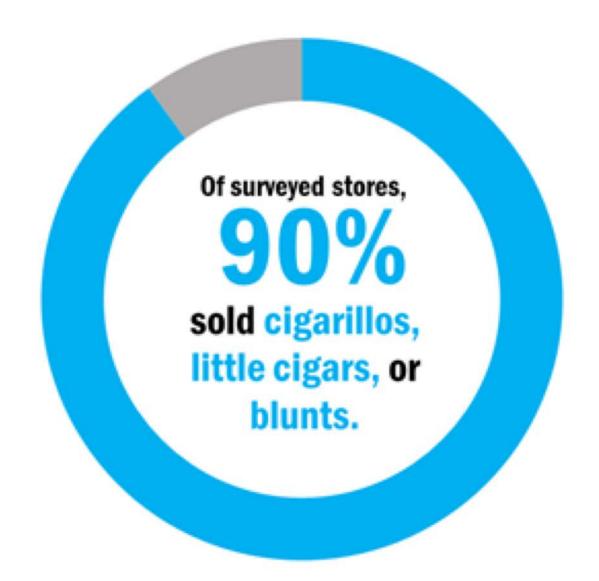

# More than 1 in 4 surveyed retailers placed tobacco products within 12" of youth products.

AMERICAN LUNG ASSOCIATION

Flavored little cigars (brown cigarettes) are **taxed at a fraction of the cigarette tax rate**. A 20-pack of flavored little cigars is much more affordable for teens.