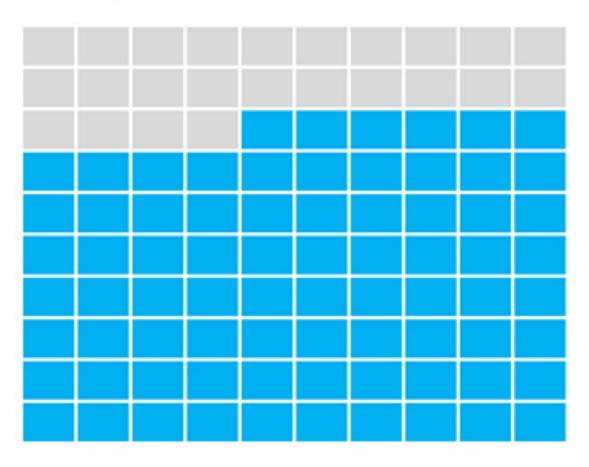

# of high schoolers said it is easy to get tobacco products.

**‡** AMERICAN LUNG ASSOCIATION

AMERICAN LUNG ASSOCIATION