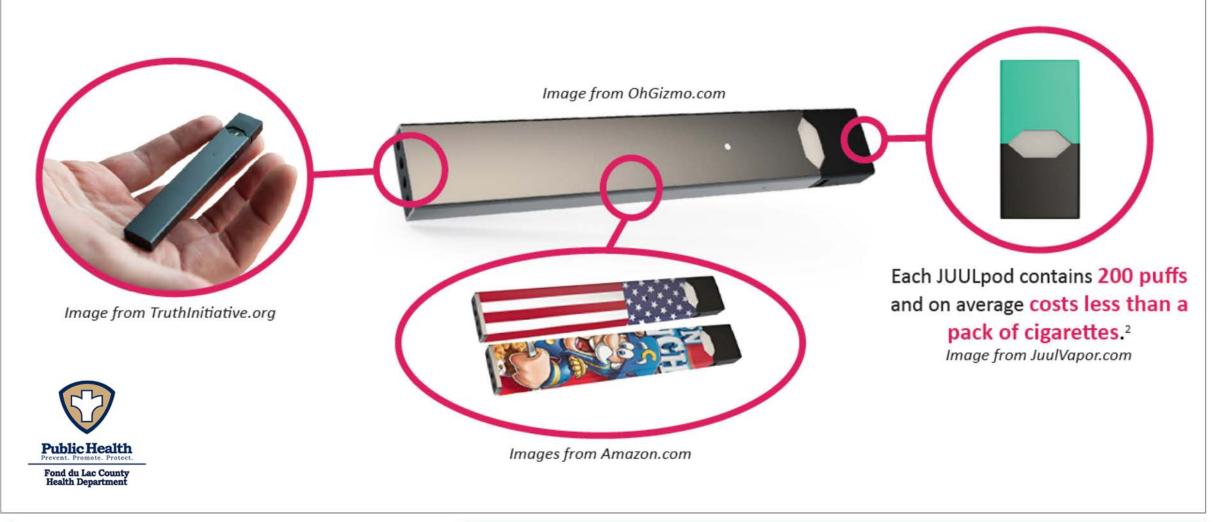

# **DEVICES COME IN A VARIETY OF SHAPES AND SIZES**

**‡** AMERICAN LUNG ASSOCIATION®