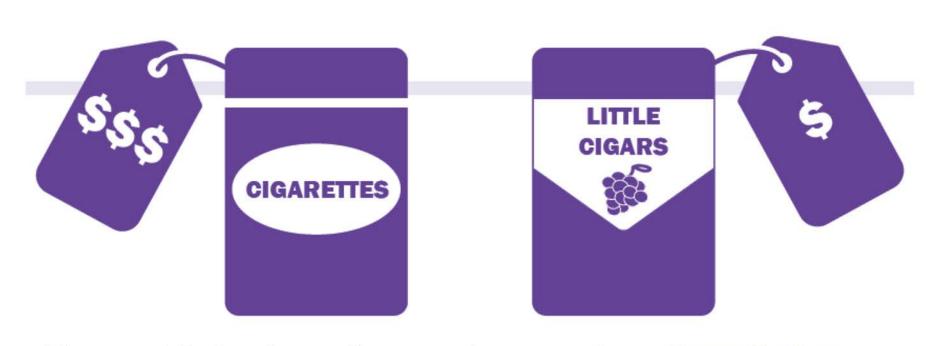

# More than 1 in 4 surveyed retailers placed tobacco products within 12" of youth products.

AMERICAN LUNG ASSOCIATION

Flavored little cigars (brown cigarettes) are **taxed at a fraction of the cigarette tax rate**. A 20-pack of flavored little cigars is much more affordable for teens.