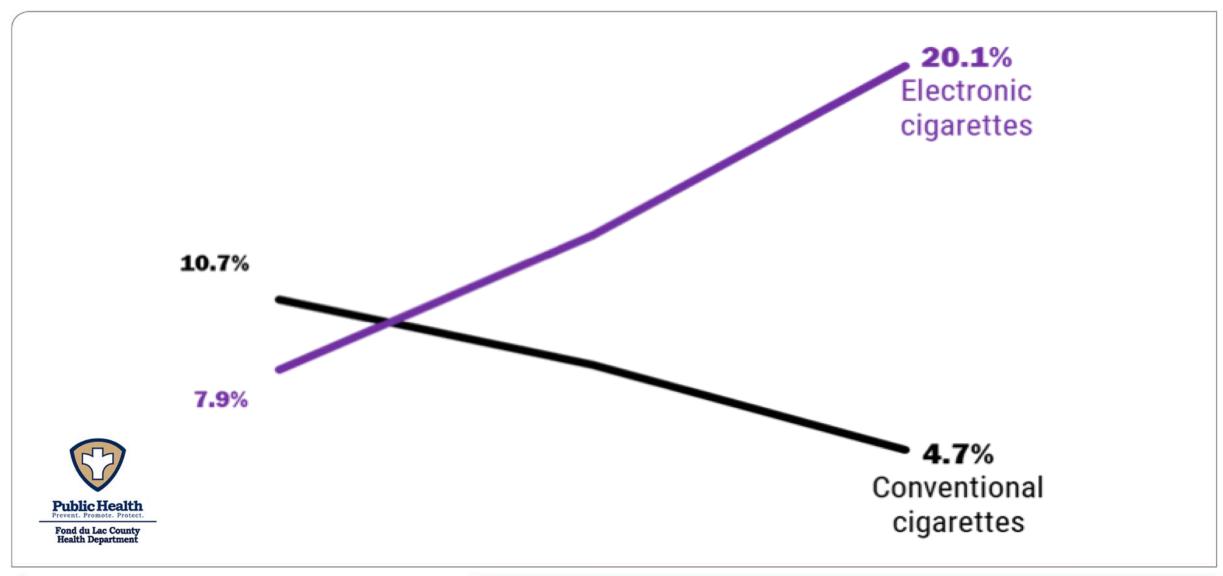

# WISCONSIN HIGH SCHOOLER USE RATES SKYROCKETING

AMERICAN LUNG ASSOCIATION

AMERICAN LUNG ASSOCIATION