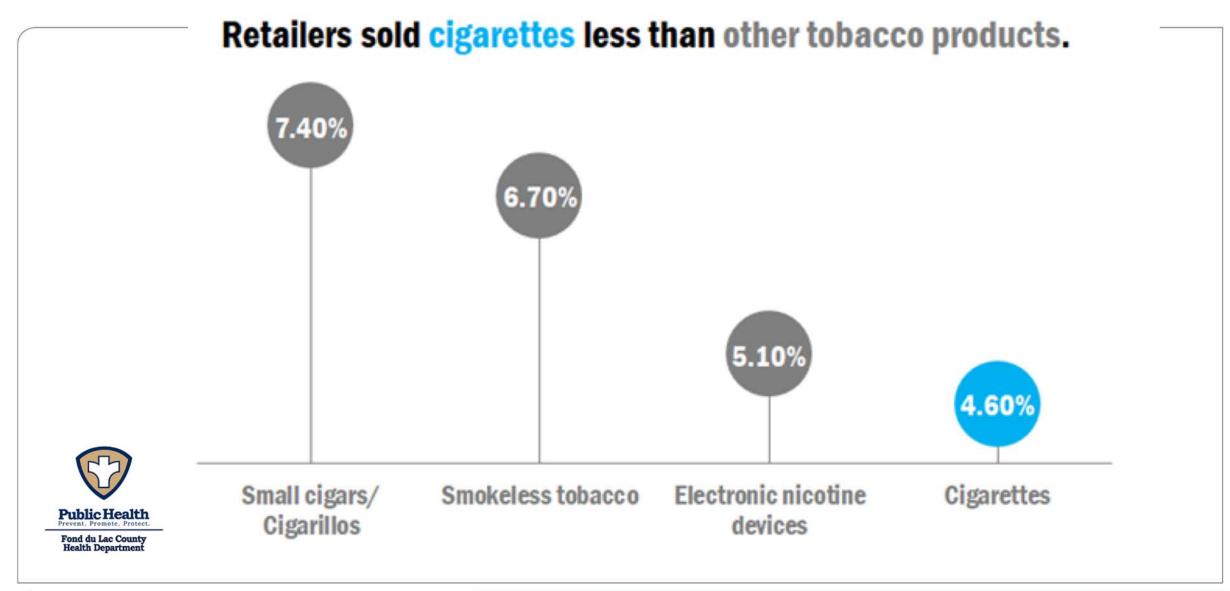

# Tobacco products on the sales floor are more likely to be sold to minors than those behind the counter.

+ AMERICAN LUNG ASSOCIATION